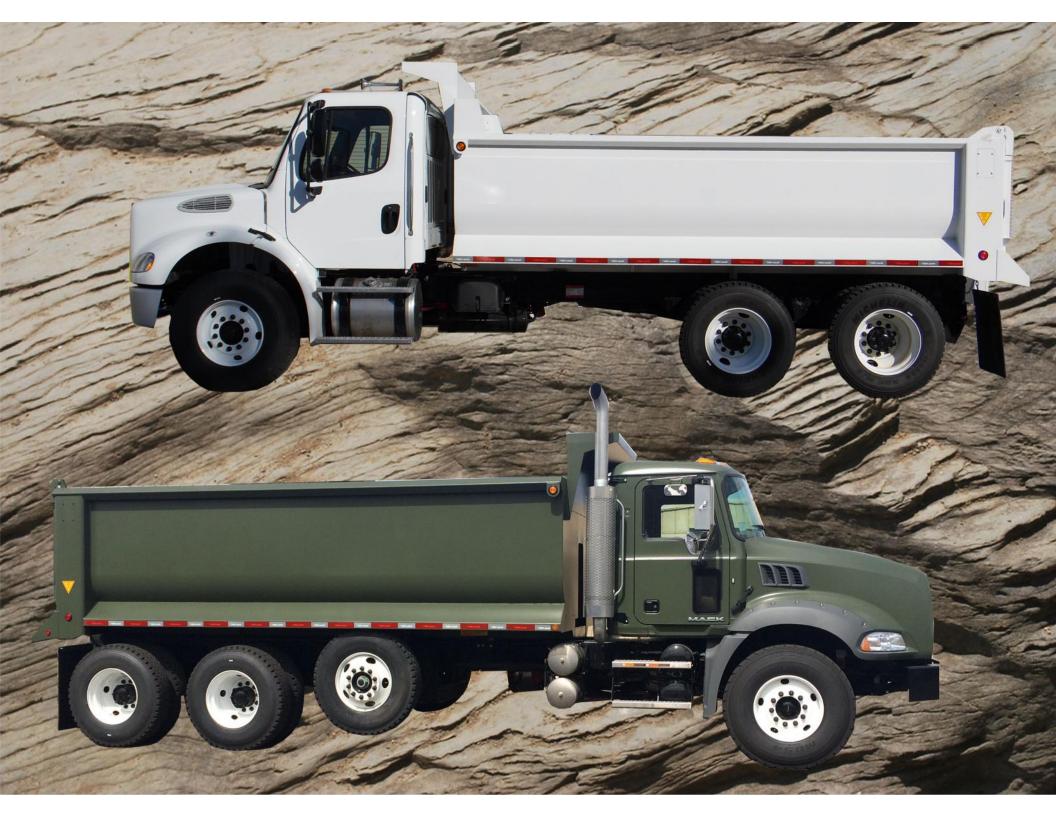

## WEST-MARK

DUMP TRUCK

## Key Features:

- 12 to 20 Yard semi-elliptical dump bodies
- ¼" AR400 Construction
- Channel subframe
- Approximately 45 degree dump angle
- Front mount telescopic hoist with dog house
- Air-latch tail gate with vertical braces
- Hydraulic cylinder with greaseable pins
- Full length 3/16" fenders
- 1/2 Cab guard
- Spreader apron
- Heavy duty rear hinges with greaseable and removable pins
- Body up safety prop
- Body up indicator light
- LED lighting per DOT
- Paint color per customer's requirements
- Many options are available upon request