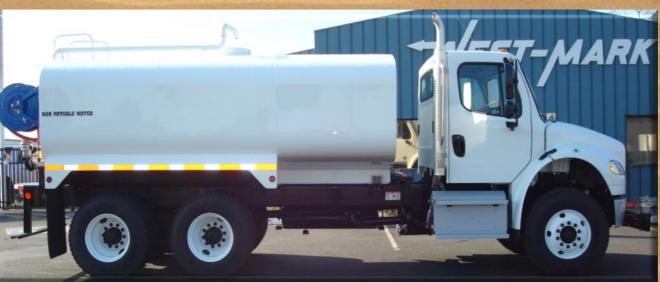

## **WEST-MARK** DUST CONTROL TRUCK (3-AXLE, CARBON STEEL)

## **Key Features and Enhancements:**

**Conventional 2 door cab** Chassis: (various brands) Various ratings/ front drive available Front Axle: Tandem w/ various ratings **Rear Axle:** Spring; w/ air upon request Suspension: **Engine:** Various HP and torque ratings Transmission: Various manual and automatic Fuel Capacity: 50 Gal w/ larger sizes available Highway or mud and snow available Tires: Tank Size: 3500 - 7000 Gallons Tank Shape: Rectangular oval Tanks Material: 3/16" carbon steel w/ 1/4" option Many options available **Baffles:** Manhole: 20" open top std (many options available) Ladder: Various styles and locations available Lights and Wiring: LED per DOT specifications Various configurations available Fenders: Water Pump: PTO, hydraulic or pony driven Pump Performance: 350 to 1250 gpm **Rear Bumper: Various styles available** Hose Reel: Available in air, spring or electric rewind Monitor: Available in various locations Rear Spray bar with multiple discharges available Front Spray bar with multiple discharges available Side sprays available with manual or electric pivot Suction hose storage and suction hoses available Various cabinets in multiple configurations available