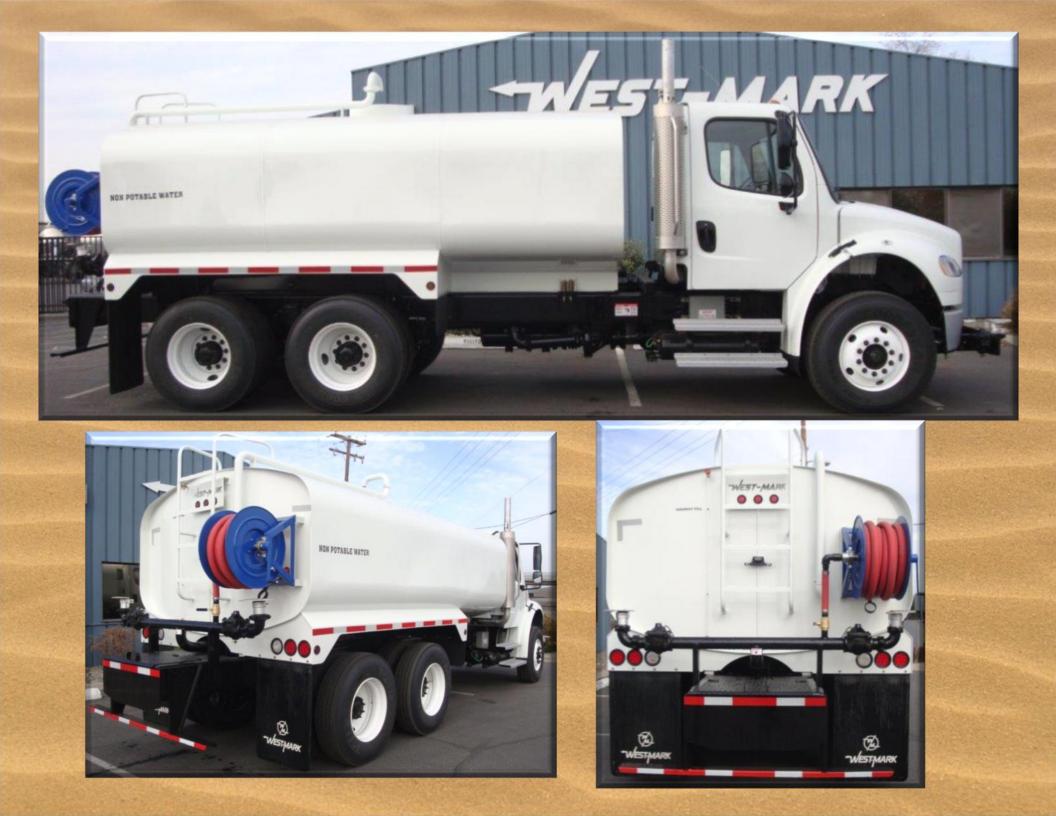

## **WEST-MARK** DUST CONTROL TRUCK (3-AXLE, CARBON STEEL)

## **Key Features and Enhancements:**

**Conventional 2 door cab** Chassis: (various brands) Various ratings/ front drive available Front Axle: Tandem w/ various ratings **Rear Axle:** Spring; w/ air upon request Suspension: **Engine:** Various HP and torque ratings Transmission: Various manual and automatic Fuel Capacity: 50 Gal w/ larger sizes available Highway or mud and snow available Tires: Tank Size: 3500 - 7000 Gallons Tank Shape: Rectangular oval Tanks Material: 3/16" carbon steel w/ 1/4" option Many options available **Baffles:** Manhole: 20" open top std (many options available) Ladder: Various styles and locations available Lights and Wiring: LED per DOT specifications Various configurations available Fenders: Water Pump: PTO, hydraulic or pony driven Pump Performance: 350 to 1250 gpm **Rear Bumper: Various styles available** Hose Reel: Available in air, spring or electric rewind Monitor: Available in various locations Rear Spray bar with multiple discharges available Front Spray bar with multiple discharges available Side sprays available with manual or electric pivot Suction hose storage and suction hoses available Various cabinets in multiple configurations available