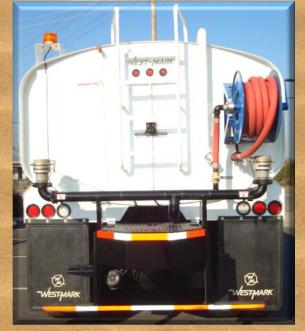

## **WEST-MARK** DUST CONTROL TRUCK (3-AXLE, CARBON STEEL)

## **Key Features and Enhancements:**

**Conventional 2 door cab** Chassis: (various brands) Various ratings/ front drive available Front Axle: Tandem w/ various ratings **Rear Axle:** Spring; w/ air upon request Suspension: **Engine:** Various HP and torque ratings Transmission: Various manual and automatic Fuel Capacity: 50 Gal w/ larger sizes available Highway or mud and snow available Tires: Tank Size: 3500 - 7000 Gallons Tank Shape: Rectangular oval Tanks Material: 3/16" carbon steel w/ 1/4" option Many options available **Baffles:** Manhole: 20" open top std (many options available) Ladder: Various styles and locations available Lights and Wiring: LED per DOT specifications Various configurations available Fenders: Water Pump: PTO, hydraulic or pony driven Pump Performance: 350 to 1250 gpm **Rear Bumper: Various styles available** Hose Reel: Available in air, spring or electric rewind Monitor: Available in various locations Rear Spray bar with multiple discharges available Front Spray bar with multiple discharges available Side sprays available with manual or electric pivot Suction hose storage and suction hoses available Various cabinets in multiple configurations available