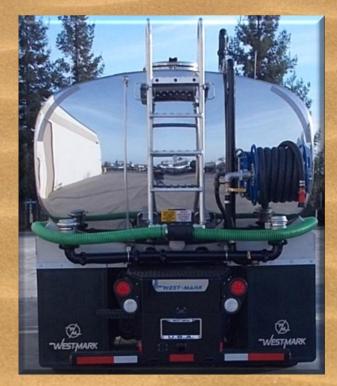

Baffles: Many options available Manhole: 20" open top std (many options available) Ladder: Various styles and locations available Lights and Wiring: LED per DOT specifications Fenders: Various configurations available Water Pump: PTO, hydraulic or pony driven Pump Performance: 350 to 1250 gpm **Rear Bumper: Various styles available** Hose Reel: Available in air, spring or electric rewind Monitor: Available in various locations Rear Spray bar with multiple discharges available Front Spray bar with multiple discharges available Side sprays available with manual or electric pivot Suction hose storage and suction hoses available Various cabinets in multiple configurations available