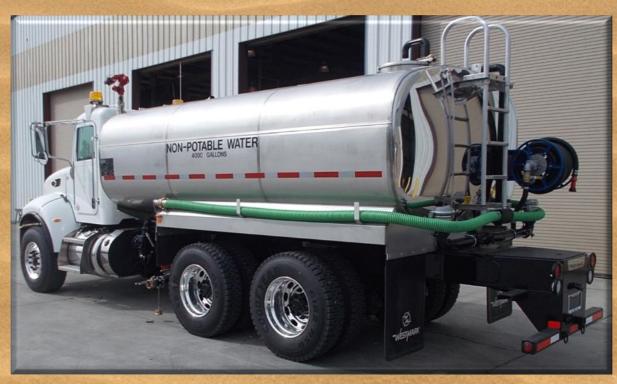

## **Key Features and Enhancements:**

Chassis:

**Conventional 2 door cab** (various brands) Various ratings/ front drive available Front Axle: Rear Axle: Tandem w/ various ratings

Suspension: Spring; w/ air upon request **Engine:** Various HP and torque ratings Transmission: Various manual and automatic Fuel Capacity: 50 Gal w/ larger sizes available Tires: Highway or mud and snow available Tank Size: 3000-7000 Gallons Tank Shape: Oval or rectangular oval Tanks Material: Stainless steel w/ various other grades and finishes available

Baffles: Many options available Manhole: 20" open top std (many options available) Ladder: Various styles and locations available Lights and Wiring: LED per DOT specifications Fenders: Various configurations available Water Pump: PTO, hydraulic or pony driven Pump Performance: 350 to 1250 gpm **Rear Bumper: Various styles available** Hose Reel: Available in air, spring or electric rewind Monitor: Available in various locations Rear Spray bar with multiple discharges available Front Spray bar with multiple discharges available Side sprays available with manual or electric pivot Suction hose storage and suction hoses available Various cabinets in multiple configurations available