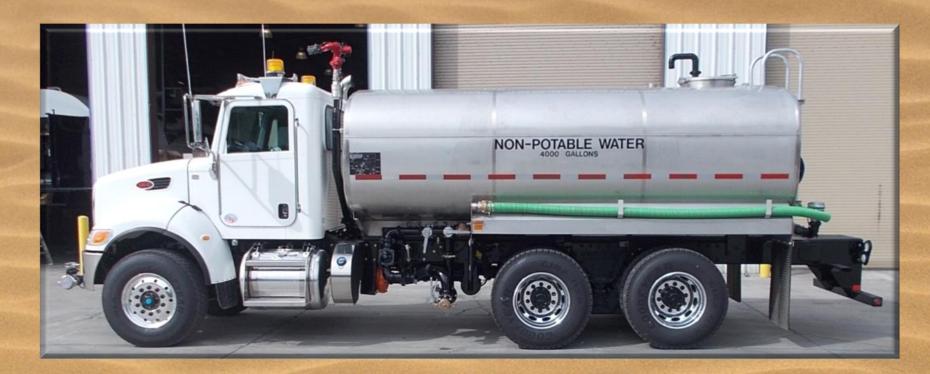

## WATER3ATTS

WEST-MARK **DUST CONTROL TRUCK (3-AXLE, STAINLESS STEEL)** 

## **Key Features and Enhancements:**

Chassis:

**Conventional 2 door cab** (various brands) Various ratings/ front drive available Front Axle: Rear Axle: Tandem w/ various ratings

Suspension: Spring; w/ air upon request **Engine:** Various HP and torque ratings Transmission: Various manual and automatic Fuel Capacity: 50 Gal w/ larger sizes available Tires: Highway or mud and snow available Tank Size: 3000-7000 Gallons Tank Shape: Oval or rectangular oval Tanks Material: Stainless steel w/ various other grades and finishes available

Baffles: Many options available Manhole: 20" open top std (many options available) Ladder: Various styles and locations available Lights and Wiring: LED per DOT specifications Fenders: Various configurations available Water Pump: PTO, hydraulic or pony driven Pump Performance: 350 to 1250 gpm **Rear Bumper: Various styles available** Hose Reel: Available in air, spring or electric rewind Monitor: Available in various locations Rear Spray bar with multiple discharges available Front Spray bar with multiple discharges available Side sprays available with manual or electric pivot Suction hose storage and suction hoses available Various cabinets in multiple configurations available