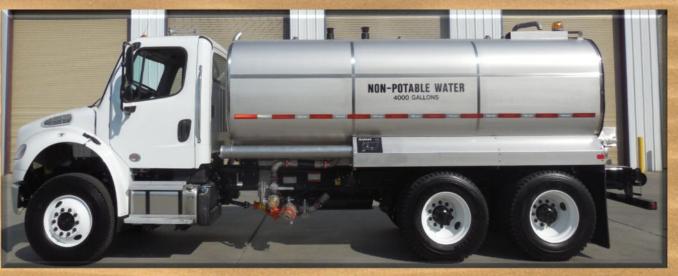

## WATER3ATTS

WEST-MARK **DUST CONTROL TRUCK (3-AXLE, STAINLESS STEEL)** 

## **Key Features and Enhancements:**

Chassis:

**Conventional 2 door cab** (various brands) Various ratings/ front drive available Front Axle: Rear Axle: Tandem w/ various ratings

Suspension: Spring; w/ air upon request **Engine:** Various HP and torque ratings Transmission: Various manual and automatic Fuel Capacity: 50 Gal w/ larger sizes available Tires: Highway or mud and snow available Tank Size: 3000-7000 Gallons Tank Shape: Oval or rectangular oval Tanks Material: Stainless steel w/ various other grades and finishes available

Baffles: Many options available Manhole: 20" open top std (many options available) Ladder: Various styles and locations available Lights and Wiring: LED per DOT specifications Fenders: Various configurations available Water Pump: PTO, hydraulic or pony driven Pump Performance: 350 to 1250 gpm **Rear Bumper: Various styles available** Hose Reel: Available in air, spring or electric rewind Monitor: Available in various locations Rear Spray bar with multiple discharges available Front Spray bar with multiple discharges available Side sprays available with manual or electric pivot Suction hose storage and suction hoses available Various cabinets in multiple configurations available