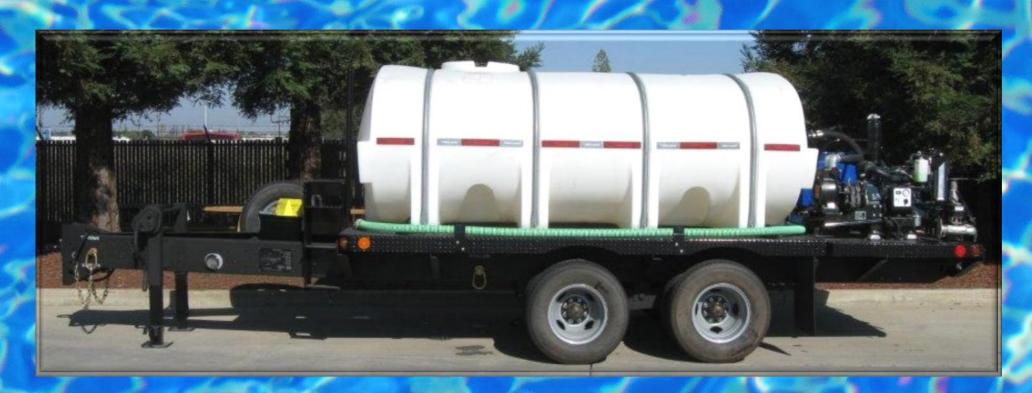

## **2000 GALLON WATER DISTRIBUTION TRAILER**

#### **Key Features:**

- 2000 gallon elliptical poly tank
- Vented manhole
- Heavy duty Hucked channel style frame
- Ridged tight turning angle tow bar
- 3" Lunette eye hitch
- Heavy duty dual landing gear
- Full length steel deck
- (2) Each 12K dual tire axles
- Steel wheels w/ radial tires
- Electric brakes (both axles)
- LED DOT lighting
- Black acrylic paint
- Water cooled diesel driven self-priming pump, rated at 100 gpm (min.) @ 100 psi
- Configured for self-loading, nursing, & spray
- Remote controlled rear sprays
- Remote controlled side spray
- Suction hoses