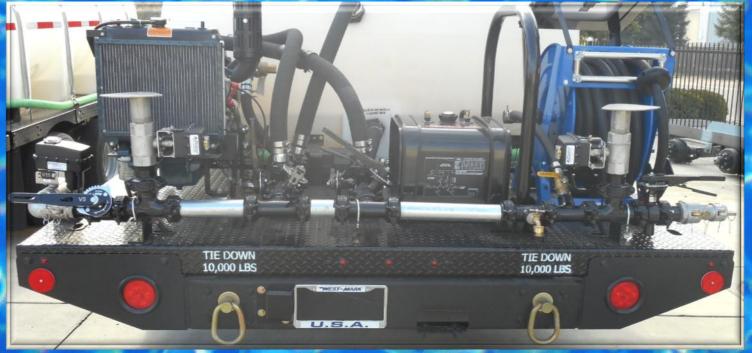

#### **Key Features:**

- 2000 gallon elliptical poly tank
- Vented manhole
- Heavy duty Hucked channel style frame
- Ridged tight turning angle tow bar
- 3" Lunette eye hitch
- Heavy duty dual landing gear
- Full length steel deck
- (2) Each 12K dual tire axles
- Steel wheels w/ radial tires
- Electric brakes (both axles)
- LED DOT lighting
- Black acrylic paint
- Water cooled diesel driven self-priming pump, rated at 100 gpm (min.) @ 100 psi
- Configured for self-loading, nursing, & spray
- Remote controlled rear sprays
- Remote controlled side spray
- Suction hoses