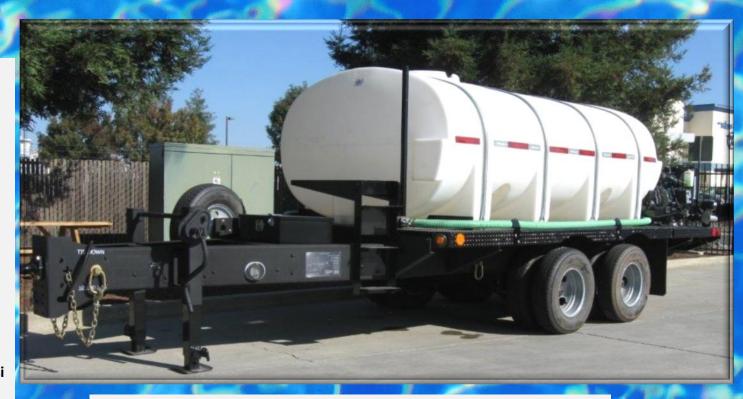

## **2000 GALLON WATER DISTRIBUTION TRAILER**

#### **Key Features:**

- 2000 gallon elliptical poly tank
- Vented manhole
- Heavy duty Hucked channel style frame
- Ridged tight turning angle tow bar
- 3" Lunette eye hitch
- Heavy duty dual landing gear
- Full length steel deck
- (2) Each 12K dual tire axles
- Steel wheels w/ radial tires
- Electric brakes (both axles)
- LED DOT lighting
- Black acrylic paint
- Water cooled diesel driven self-priming pump, rated at 100 gpm (min.) @ 100 psi
- Configured for self-loading, nursing, & spray
- Remote controlled rear sprays
- Remote controlled side spray
- Suction hoses