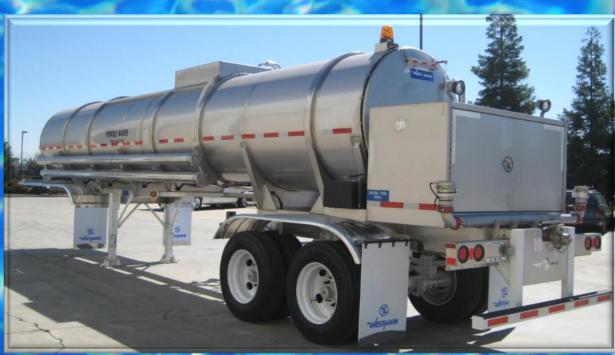

## **Key Features and Enhancements:**

CODE: None-code

TANK SIZE: 5,000 gallons – 8,000 gallons

TANK MATERIALS: Stainless steel

PRODUCTS: Water & non-hazardous

APPLICATION: Product transport & delivery PLUMBING: Carbon steel & stainless steel

LIGHTING: DOT legal 12-volt LED

PAINT: Customer's color- Many options available

P.O. Box 100 2704 Railroad Avenue Ceres, CA 95307 (209) 537-4747 (800) 692-5844 Fax (209) 537-1753 www.west-mark.com

NSN # 2330-01-168-0449 GSA # GS30F018DA