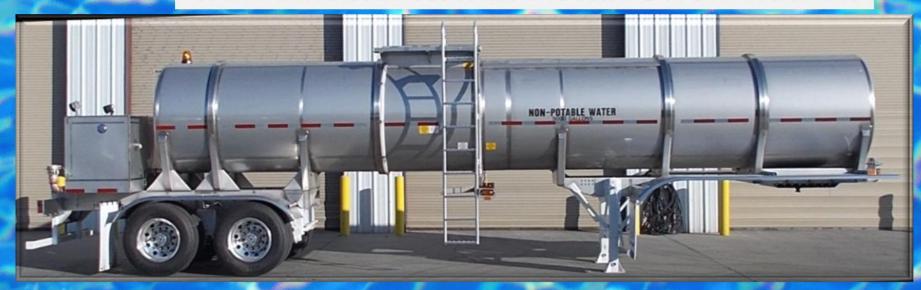

## **Key Features and Enhancements:**

CODE: None-code

TANK SIZE: 5,000 gallons – 8,000 gallons

TANK MATERIALS: Stainless steel

PRODUCTS: Water & non-hazardous

APPLICATION: Product transport & delivery PLUMBING: Carbon steel & stainless steel