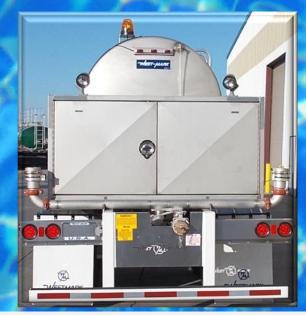

## **TANDEM AXLE WATER DISTRIBUTION TRAILER**

## **Key Features and Enhancements:**

CODE: None-code

TANK SIZE: 5,000 gallons – 8,000 gallons

TANK MATERIALS: Stainless steel

PRODUCTS: Water & non-hazardous

APPLICATION: Product transport & delivery PLUMBING: Carbon steel & stainless steel

CONTROLS: For in-cab spray head operation
HOSE REELS: Available as option upon request
HOSES: Available as option upon request
HOSE CARRIERS: Available as option upon request
CABINETS: Available as option upon request

LIGHTING: DOT legal 12-volt LED

PAINT: Customer's color- Many options available

P.O. Box 100 2704 Railroad Avenue Ceres, CA 95307 (209) 537-4747 (800) 692-5844 Fax (209) 537-1753 www.west-mark.com

NSN # 2330-01-168-0449 GSA # GS30F018DA