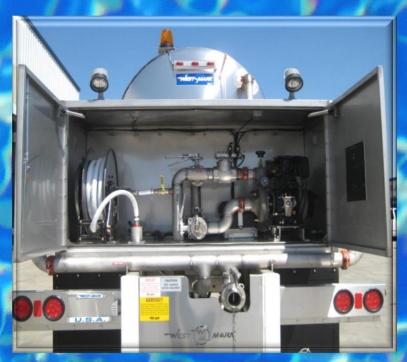

CONTROLS: For in-cab spray head operation
HOSE REELS: Available as option upon request
HOSES: Available as option upon request
HOSE CARRIERS: Available as option upon request
CABINETS: Available as option upon request