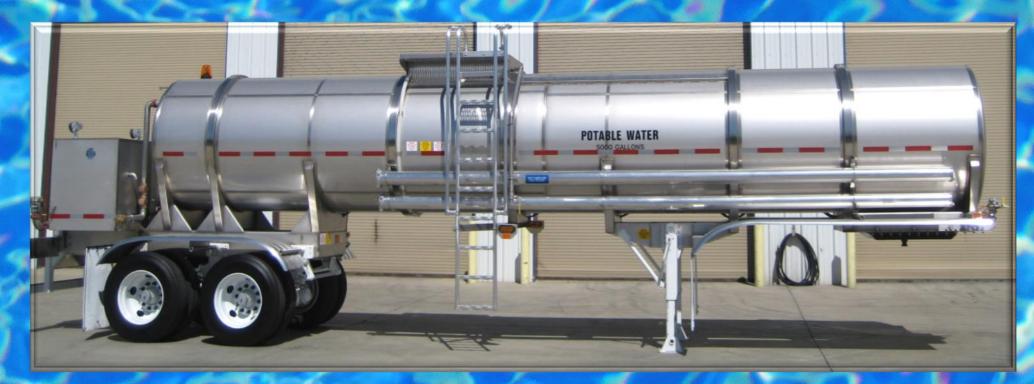

## **TANDEM AXLE WATER DISTRIBUTION TRAILER**

## **Key Features and Enhancements:**

CODE: None-code

TANK SIZE: 5,000 gallons – 8,000 gallons

TANK MATERIALS: Stainless steel

PRODUCTS: Water & non-hazardous

APPLICATION: Product transport & delivery PLUMBING: Carbon steel & stainless steel