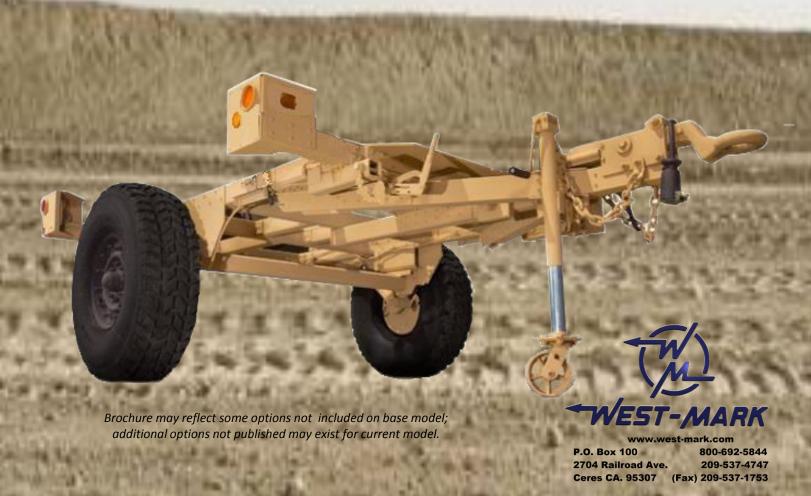

## **SSL-Trailer**

## STANDARD FEATURES INCLUDE:

FRAME: Heavy duty channel design AXLE: 2,500 lb., Rubber Torsion

WHEEL ENDS: 8 studs on 6.5 bolt pattern.

DOLLY JACK: 1000 lb. cap. BRAKE SYSTEM: Electric

**PARKING BRAKE: Manual cable operated** 

HITCH: 3 Position Lunette eye SAFETY CHAIN: Two (2) each LIGHTING: L.E.D. per D.O.T. ELECTRICAL PLUG: 7-way RV type PAINT: Single Color Acrylic Urethane

WHEELS: 16.5 x 8.25 Steel TIRES: 37 x 12.5R - 16.5